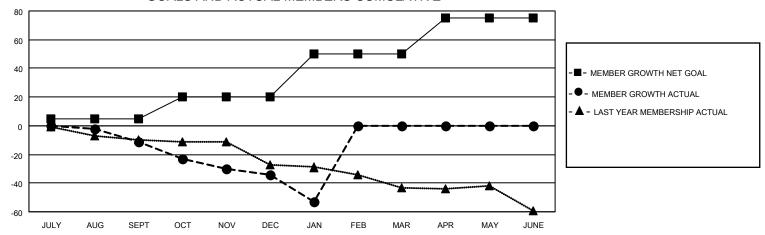

#### GOALS AND ACTUAL MEMBERS CUMULATIVE

| DROPPED CLUBS: 0        |    | 5 CLUBS OF 32 ADDED 1 OR MORE<br>NEW MEMBERS | GENDER DISTRIBUTION  MALE 482 (61.40%) |              |    |
|-------------------------|----|----------------------------------------------|----------------------------------------|--------------|----|
| DROPPED MEMBERS         |    |                                              | FEMALE                                 | 303 (38.60%) |    |
| DECEASED                | 7  | CLICK HERE FOR CUMULATIVE                    | TOTAL FAMILY UNIT MEMBERS              |              | 26 |
| CLUB CANCELLED<br>OTHER | 52 | MEMBERSHIP DATA                              | FAMILY MEMBERS PAYING HALF 1 DUES      |              | 13 |
| TOTAL                   | 59 |                                              |                                        |              |    |